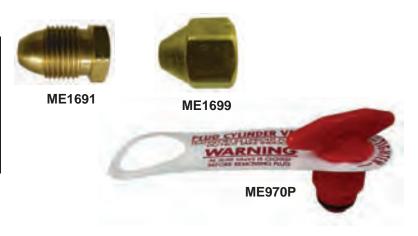

## **POL CAP & PLUGS**

| Part No.     |                    |              |                            |  |
|--------------|--------------------|--------------|----------------------------|--|
| Brass        |                    | Plastic      | Style                      |  |
| Body<br>Only | Body With<br>Chain | Body<br>Only |                            |  |
| ME1691       | ME1691-1           | ME970P       | Male Hard Nose<br>POL Plug |  |
| ME1699       | _                  | _            | Female POL Cap             |  |