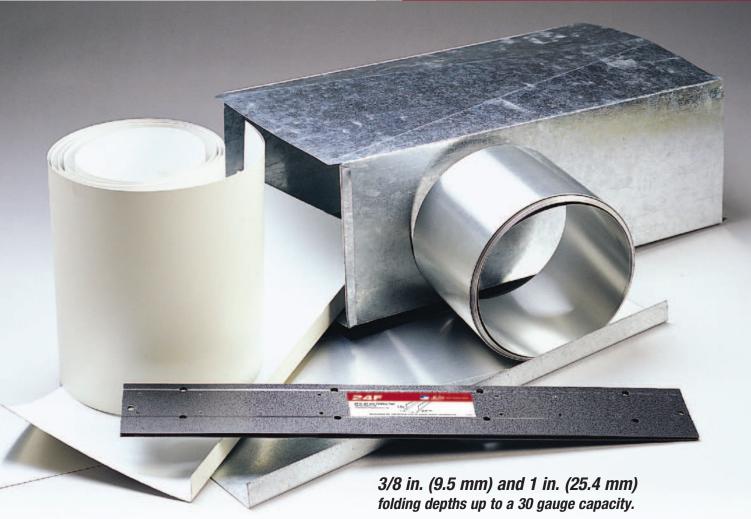

## Premium Sheet Metal Folding Tools

Malco's 12F, 18F, and 24F Sheet Metal Folding Tools offer a premium choice for bending and forming metal. Each model is made with superior design and includes handy sight holes to ensure proper depth alignment. Whether you are an HVAC or roofing pro, Malco offers you the right tool to get the job done. Each sheet metal folding tool model can be used for various applications.

**12F** 12 in. (30.5 mm) Length

The 12F is ideal for HVAC applications such as 3/8 in. (9.5 mm) folds for drive cleats and big 1 in. (25.4 mm) deep folds for joist panning, plenums, register boots, trunk line end caps and more.

**18F** 18 in. (45.7 mm) Length

Longer 18F - 18 in.

a uniform fold.

(45.7 cm) tool assures

**24F** 24 in. (60.1 mm) Length

Extra long 24F - 24 in. (60.1 cm) tool may also be used as a mini brake by siding applicators.

## Did you know?

Malco folding tools are formed from two steel halves, permanently joined together, and handy sight holes assure proper depth alignment.