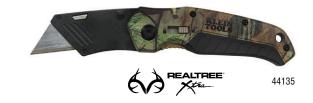

## **Camouflage Assisted-Open Folding Utility Knife**

- Realtree Xtra® Camo design handle with rubber grip and TPR overmold for a secure grip
- Rugged, heavy-duty and durable construction
- Spring-assisted opening with dual thumb stud for right- or left-handed use

| Cat. No. | Length Closed   | Overall Length |
|----------|-----------------|----------------|
| 44135    | 6.25" (15.9 cm) | 7" (17.8 cm)   |

Realtree Xtra® and Realtree AP-XTRA Camouflage Design is a registered trademark of Jordan Outdoor Enterprises, Ltd.