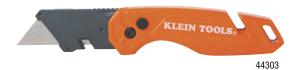

### **Utility Knife**

- Made of lightweight aluminum
- Designed to comfortably fit in your hand
- Tether hole is included on the back end of the knife
- Bright orange color makes it easy to find in a tool box, tool bag or low light locations

KLEIN TOOLS.

44302

| Cat. No.       | Length Closed  | Overall Length |
|----------------|----------------|----------------|
| <b>★</b> 44301 | 6.5" (16.5 cm) | 7" (17.78 cm)  |
| <b>★</b> 44302 | 4.5" (11.4 cm) | 6.9" (17.5 cm) |
| <b>★</b> 44303 | 4.5" (11.4 cm) | 6.9" (17.5 cm) |
| <b>★</b> 44304 | 4.3" (10.9 cm) | 6.8" (17.3 cm) |
|                |                |                |