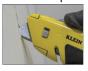

## **Auto-Retracting Utility Knife**

- Rugged, heavy-duty and durable construction
- Knife incorporates a wire-stripping notch
- Safety yellow handle for greater visibility
- Blade removal/insertion without disassembly

#### Blade retracts fully into housing when cut is complete

 Cat. No.
 Length Closed
 Overall Length

 44136
 5.672" (14.4 cm)
 5.75" (14.6 cm)

**AWARNING:** Blades are intended for cutting only, and should be handled and disposed of with care. Bending the blade can cause it to break, possibly resulting in bodily injury. **Check local laws on legality of selling or possessing these knives.** 