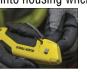

## **Auto-Retracting Utility Knife**

- Rugged, heavy-duty and durable construction
- Knife incorporates a wire-stripping notch
- Safety yellow handle for greater visibility
- Blade removal/insertion without disassembly

#### Blade retracts fully into housing when cut is complete

 Cat. No.
 Length Closed
 Overall Length

 44136
 5.672" (14.4 cm)
 5.75" (14.6 cm)

**AWARNING:** Blades are intended for cutting only, and should be handled and disposed of with care. Bending the blade can cause it to break, possibly resulting in bodily injury. **Check local laws on legality of selling or possessing these knives.** 