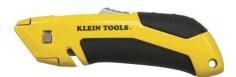

## **Auto-Retracting Utility Knife**

- Rugged, heavy-duty and durable construction
- Knife incorporates a wire-stripping notch
- Safety yellow handle for greater visibility
- Blade removal/insertion without disassembly

#### Blade retracts fully into housing when cut is complete

 Cat. No.
 Length Closed
 Overall Length

 44136
 5.672" (14.4 cm)
 5.75" (14.6 cm)

**AWARNING:** Blades are intended for cutting only, and should be handled and disposed of with care. Bending the blade can cause it to break, possibly resulting in bodily injury. **Check local laws on legality of selling or possessing these knives.** 