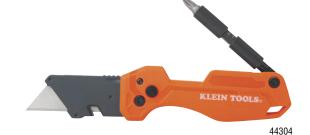

KLEIN TOOLS.

44302

| Cat. No.       | Length Closed  | Overall Length |
|----------------|----------------|----------------|
| <b>★</b> 44301 | 6.5" (16.5 cm) | 7" (17.78 cm)  |
| <b>★</b> 44302 | 4.5" (11.4 cm) | 6.9" (17.5 cm) |
| <b>★</b> 44303 | 4.5" (11.4 cm) | 6.9" (17.5 cm) |
| <b>★</b> 44304 | 4.3" (10.9 cm) | 6.8" (17.3 cm) |
|                |                |                |