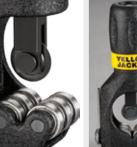

#### **CONSTRICTOR/CUTTER** Cutter modified with blunt wheel to roll down the tube O.D.

UPC# Description 60101 Small cutter\* for 1/8" to 1-1/8" O.D. 60102 Large cutter\* for 1/4" to 1-5/8" O.D. Constrictor/cutter for 1/4" to 1-1/8" O.D. 60103