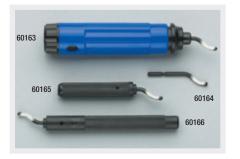

# **TUBE DEBURRING TOOL**

For fast deburring, rotate blade.

| UPC#  | Description                          |
|-------|--------------------------------------|
| 60163 | Deburring tool with spare blades     |
| 60164 | Replacement blade for 60163          |
| 60165 | Economy deburr for 60139 tube cutter |
| 60166 | Economy deburr for 60146 tube cutter |