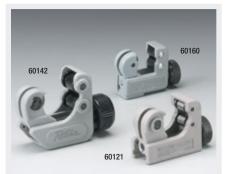

### **HEAVY DUTY MINI-CUTTERS**

Mini-cutters are compact yet easy to grip and feature large rollers and flare cut-off groove.

Mini-cutter 60121 for heavy-duty cutting from 1/4" to 7/8" O.D.

Small Mini 60160 cuts 1/8" to 5/8" with a turning radius of only 1-3/16".

Big Mini 60142 cuts from 1/4" to 1-1/8" O.D.

UPC# Description 60160 Small Mini for 1/8" to 5/8" O.D. 60121 Mini-cutter for 1/4" to 7/8" O.D. Big Mini for 1/4" to 1-1/8" O.D. 60142

Spare parts listed on page 104