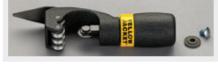

#### **CONSTRICTOR/CUTTER** Cutter modified with blunt wheel to roll down the tube O.D.

UPC# Description 60101 Small cutter\* for 1/8" to 1-1/8" O.D. 60102 Large cutter\* for 1/4" to 1-5/8" O.D. Constrictor/cutter for 1/4" to 1-1/8" O.D. 60103