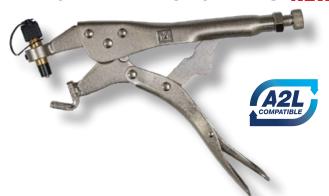

## REFRIGERANT PIERCING PLIERS NEW

## The fast and easy way to evacuate refrigerant before disposal of a unit.

- Snaps onto refrigerant line and punctures a large hole for immediate and maximum full flow to recovery unit
- Use as an alternative to piercing valves for sealed refrigerant service on A3 systems for temporary installation
- One adjustable tool fits all sizes of hard tubing from 3/16" to 1" O. D.
- Replaceable hardened steel needle and gasket
- Schraeder valve core in male flare end

|                   | UPC#  | Description                   |
|-------------------|-------|-------------------------------|
|                   | 60720 | Refrigerant Piercing Pliers   |
| REPLACEMENT PARTS |       | MENT PARTS                    |
|                   | 19022 | Replacement Gasket 5 pk       |
|                   | 60668 | Replacement Needle and Gasket |
|                   | 93394 | Replacement Plastic Cap       |