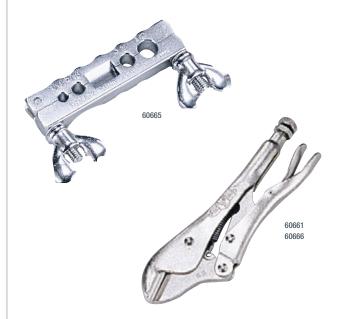

## **PINCH-OFF TOOLS**

60665 will pinch off and reround 1/4", 5/16", 3/8" and 1/2" copper. 60661 pinches off copper and other lines quickly. Trigger release. 60666 is a Vise Grip® pinch-off tool.

| UPC#  | Description                          |
|-------|--------------------------------------|
| 60665 | Bar-style pinch-off and reround tool |
| 60661 | Plier type pinch-off tool            |
| 60666 | Vise Grip® pinch-off tool            |