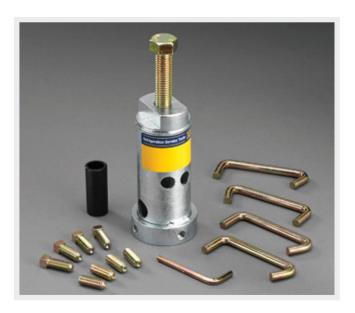

## **FAN BLADE PULLER**

All steel design includes a 15/16" hex head and 5/8" shaft milled back 1-1/2" and undersized for 1/2" shaft opening. A self centering alignment tool is included.

Four fingers attach to the fan blade. For durability they are made of hardened 4140 chrome moly steel.

- Remove squirrel cage type blower wheels
- Pull off fan blades
- · Remove pulleys or sheaves
- Fits 1-3/4" hub maximum (will work on a 10" pully if the diameter is less than 1-3/4")

Comes with 8 screws, 4 for hex key and 4 for wrench.

| UPC#  | Description               |
|-------|---------------------------|
| 60590 | Fan blade puller complete |
| 60591 | Replacement "fingers" (4) |
| 60592 | Bolt for 60590            |