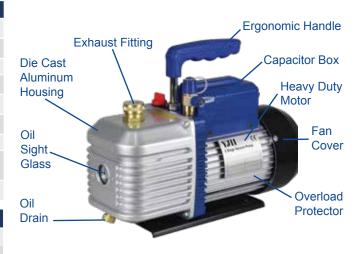

## **YJII® VACUUM PUMPS**

| SPECIFICATIONS         | 93266              | 93265 INTL                  |
|------------------------|--------------------|-----------------------------|
| Free Air Displacement  | 5 cfm              | 4 cfm 95 L/M                |
| Ultimate Vacuum        | 25 microns         | 25 microns                  |
| Number of Stages       | 2 Stage            | 2 Stage                     |
| Motor                  | 1/2 hp - 1725 rpm  | 1/2 hp - 3000 rpm           |
| Intake Ports           | 1/4" and 3/8" SAE  | 1/4" and 3/8" SAE           |
| Voltage (single phase) | 120V (50-60 Hz)    | 220-240V (50-60 Hz)         |
| Oil Capacity           | 18 oz (532 ml)     | 532 ml                      |
| Dimensions             | 13" x 5" x 11"     | 330 mm x 127 mm x<br>279 mm |
| Weight                 | 25.3 lbs (11.5 kg) | 10.9 kg                     |

| UPC#  | Description                 |  |
|-------|-----------------------------|--|
| 93266 | YJII® Vacuum Pump 5cfm      |  |
| 93265 | YJII® Vacuum Pump 4cfm INTL |  |

YJII® is a compact, lightweight, portable and affordable pump for servicing small systems.

- Deep ultimate vacuum
- Quick flow rate
- Wide range of applications
- · Lightweight, durable aluminum housing
- Small and portable
- Reliable runs steadily for long periods
- Thermal protector in motor to guarantee pump runs steadily and safely
- · High torque motor design for easy start-up and efficient operation, even in the harshest conditions
- 1/4" and 3/8" SAE flare inlet connections allow for flexibility of hose fittings/sizes
- 3/4" garden hose exhaust fitting with removable cap for venting
- Oversized 3/8" oil drain for faster oil changes
- Vacuum pump oil included
- · One-year warranty