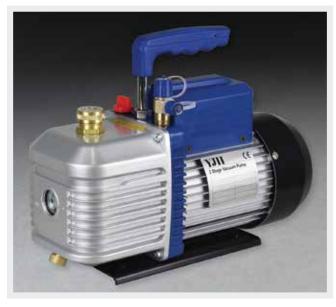

## **YJII® VACUUM PUMPS**

| SPECIFICATIONS         | 93266              | 93265 INTL                  |
|------------------------|--------------------|-----------------------------|
| Free Air Displacement  | 5 cfm              | 4 cfm 95 L/M                |
| Ultimate Vacuum        | 25 microns         | 25 microns                  |
| Number of Stages       | 2 Stage            | 2 Stage                     |
| Motor                  | 1/2 hp - 1725 rpm  | 1/2 hp - 3000 rpm           |
| Intake Ports           | 1/4" and 3/8" SAE  | 1/4" and 3/8" SAE           |
| Voltage (single phase) | 120V (50-60 Hz)    | 220-240V (50-60 Hz)         |
| Oil Capacity           | 18 oz (532 ml)     | 532 ml                      |
| Dimensions             | 13" x 5" x 11"     | 330 mm x 127 mm x<br>279 mm |
| Weight                 | 25.3 lbs (11.5 kg) | 10.9 kg                     |

| UPC#  | Description                 |  |
|-------|-----------------------------|--|
| 93266 | YJII® Vacuum Pump 5cfm      |  |
| 93265 | YJII® Vacuum Pump 4cfm INTL |  |

YJII® is a compact, lightweight, portable and affordable pump for servicing small systems.

- Deep ultimate vacuum
- Quick flow rate
- Wide range of applications
- · Lightweight, durable aluminum housing
- Small and portable
- Reliable runs steadily for long periods
- Thermal protector in motor to guarantee pump runs steadily and safely
- · High torque motor design for easy start-up and efficient operation, even in the harshest conditions
- 1/4" and 3/8" SAE flare inlet connections allow for flexibility of hose fittings/sizes
- 3/4" garden hose exhaust fitting with removable cap for venting
- Oversized 3/8" oil drain for faster oil changes
- Vacuum pump oil included
- · One-year warranty