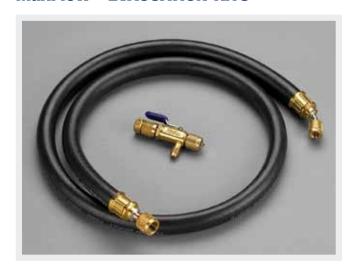

## MaxFlow™ EVACUATION KITS

- Perform A/C and refrigeration system evacuations at least 5x faster than using 1/4" hoses
- · Reduce the time it takes to pull and hold vacuum leaving a tight and dry system
- 1/4" (93887) and 5/16" (93889) Core/Vacuum/Charge Tools removes cores that cause restriction
- 1/2" large diameter hose creates full, quicker flow
- · Heavy duty hose won't collapse
- · Vacuum rated to 20 microns
- Opens up over 90% of internal diameter of access hose
- Made in the USA

| UPC#  | Description                                          |
|-------|------------------------------------------------------|
| 93887 | MaxFlow™ Evacuation Kit 3/8" x 1/4" 45°              |
| 93889 | MaxFlow <sup>™</sup> Evacuation Kit 3/8" x 5/16" 45° |