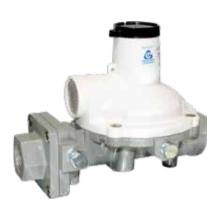

## **Type 988TW Compact**

988TW-27

#### **Product description**

The twin stage regulator consists of two regulation levels, which regulates the inlet pressure, coming from the container directly to the inlet pressure of the user appliance.

Type 988TW Compact and 998TW regulators are designed for Type B installations, found in the installation section. They are to be used outdoors in correct mounting position with vent-hole turned downwards. In the standard version, Type 988TW Compact and 998TW regulators are delivered with vent-hole turned in line with to the outlet fitting.