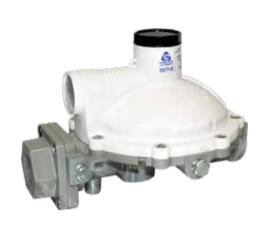

## **Type 998TW**

988TW-23

#### **Product description**

The twin stage regulator consists of two regulation levels, which regulates the inlet pressure, coming from the container directly to the inlet pressure of the user appliance.

Type 988TW Compact and 998TW regulators are designed for Type B installations, found in the installation section. They are to be used outdoors in correct mounting position with vent-hole turned downwards. In the standard version, Type 988TW Compact and 998TW regulators are delivered with vent-hole turned in line with to the outlet fitting.