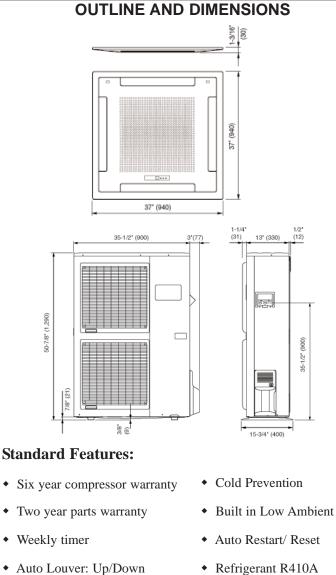

## **Capacities:**

| - ·· <b>I</b> · · · · · · · · · · · · · · · · · · ·                  |                    |
|----------------------------------------------------------------------|--------------------|
| Cooling                                                              | 42,700 BTU/h       |
| Min/Max Cooling                                                      | 13,700-45,000BTU/h |
| Outdoor Design Temperature F° DB/WB                                  | 95/75              |
| Heating                                                              | 45,200 BTU/h       |
| Min/Max Heating                                                      | 14,300-54,600BTU/h |
| Outdoor Design Temperature F° DB/WB                                  | 47/43              |
| HSPF                                                                 | 8.5                |
| SEER                                                                 | 15.0               |
| EER Cooling/Heating                                                  | 9.2/10.5           |
| Low Ambient Temp. Fo Cooling/Heating                                 | 0/0                |
| Voltage/Frequency/Phase                                              | 208-230/60/1       |
| Indoor Unit:                                                         |                    |
| Noise Level Cooling <i>db</i> (A) - <i>H</i> / <i>M</i> / <i>L</i> / | 50/48/44           |
| Noise Level Heating <i>db</i> (A) - <i>H</i> / <i>M</i> / <i>L</i>   | 50/48/44           |
| Weight                                                               | 88 lbs.            |
| Total Height                                                         | 9-3/4 in.          |
| Space required above ceiling                                         | 8-1/2 in.          |
| Outdoor Unit:                                                        |                    |
| Noise Level db (A) - Cooling/Heating                                 | 55/56              |
| Recommended Fuse Size                                                | 30A                |
| Min. Ampacity                                                        | 26A                |
| Running Current Cooling (Rated/Max)                                  | 20.3/21.7          |
| Running Current Heating (Rated/Max)                                  | 19.1/21.7          |
| Weight                                                               | 231 lbs.           |
| Refrigerant Piping:                                                  |                    |
| Max Ht. Difference                                                   | 98 ft.             |
| Max Total or Combined Length                                         | 230 ft. each       |
| Discharge Vapor Line (O.D.)                                          | 3/8 in.            |
| Suction (O.D.)                                                       | 5/8 in.            |
| Note: Figures are based on 23                                        | 30 Volts           |
|                                                                      |                    |