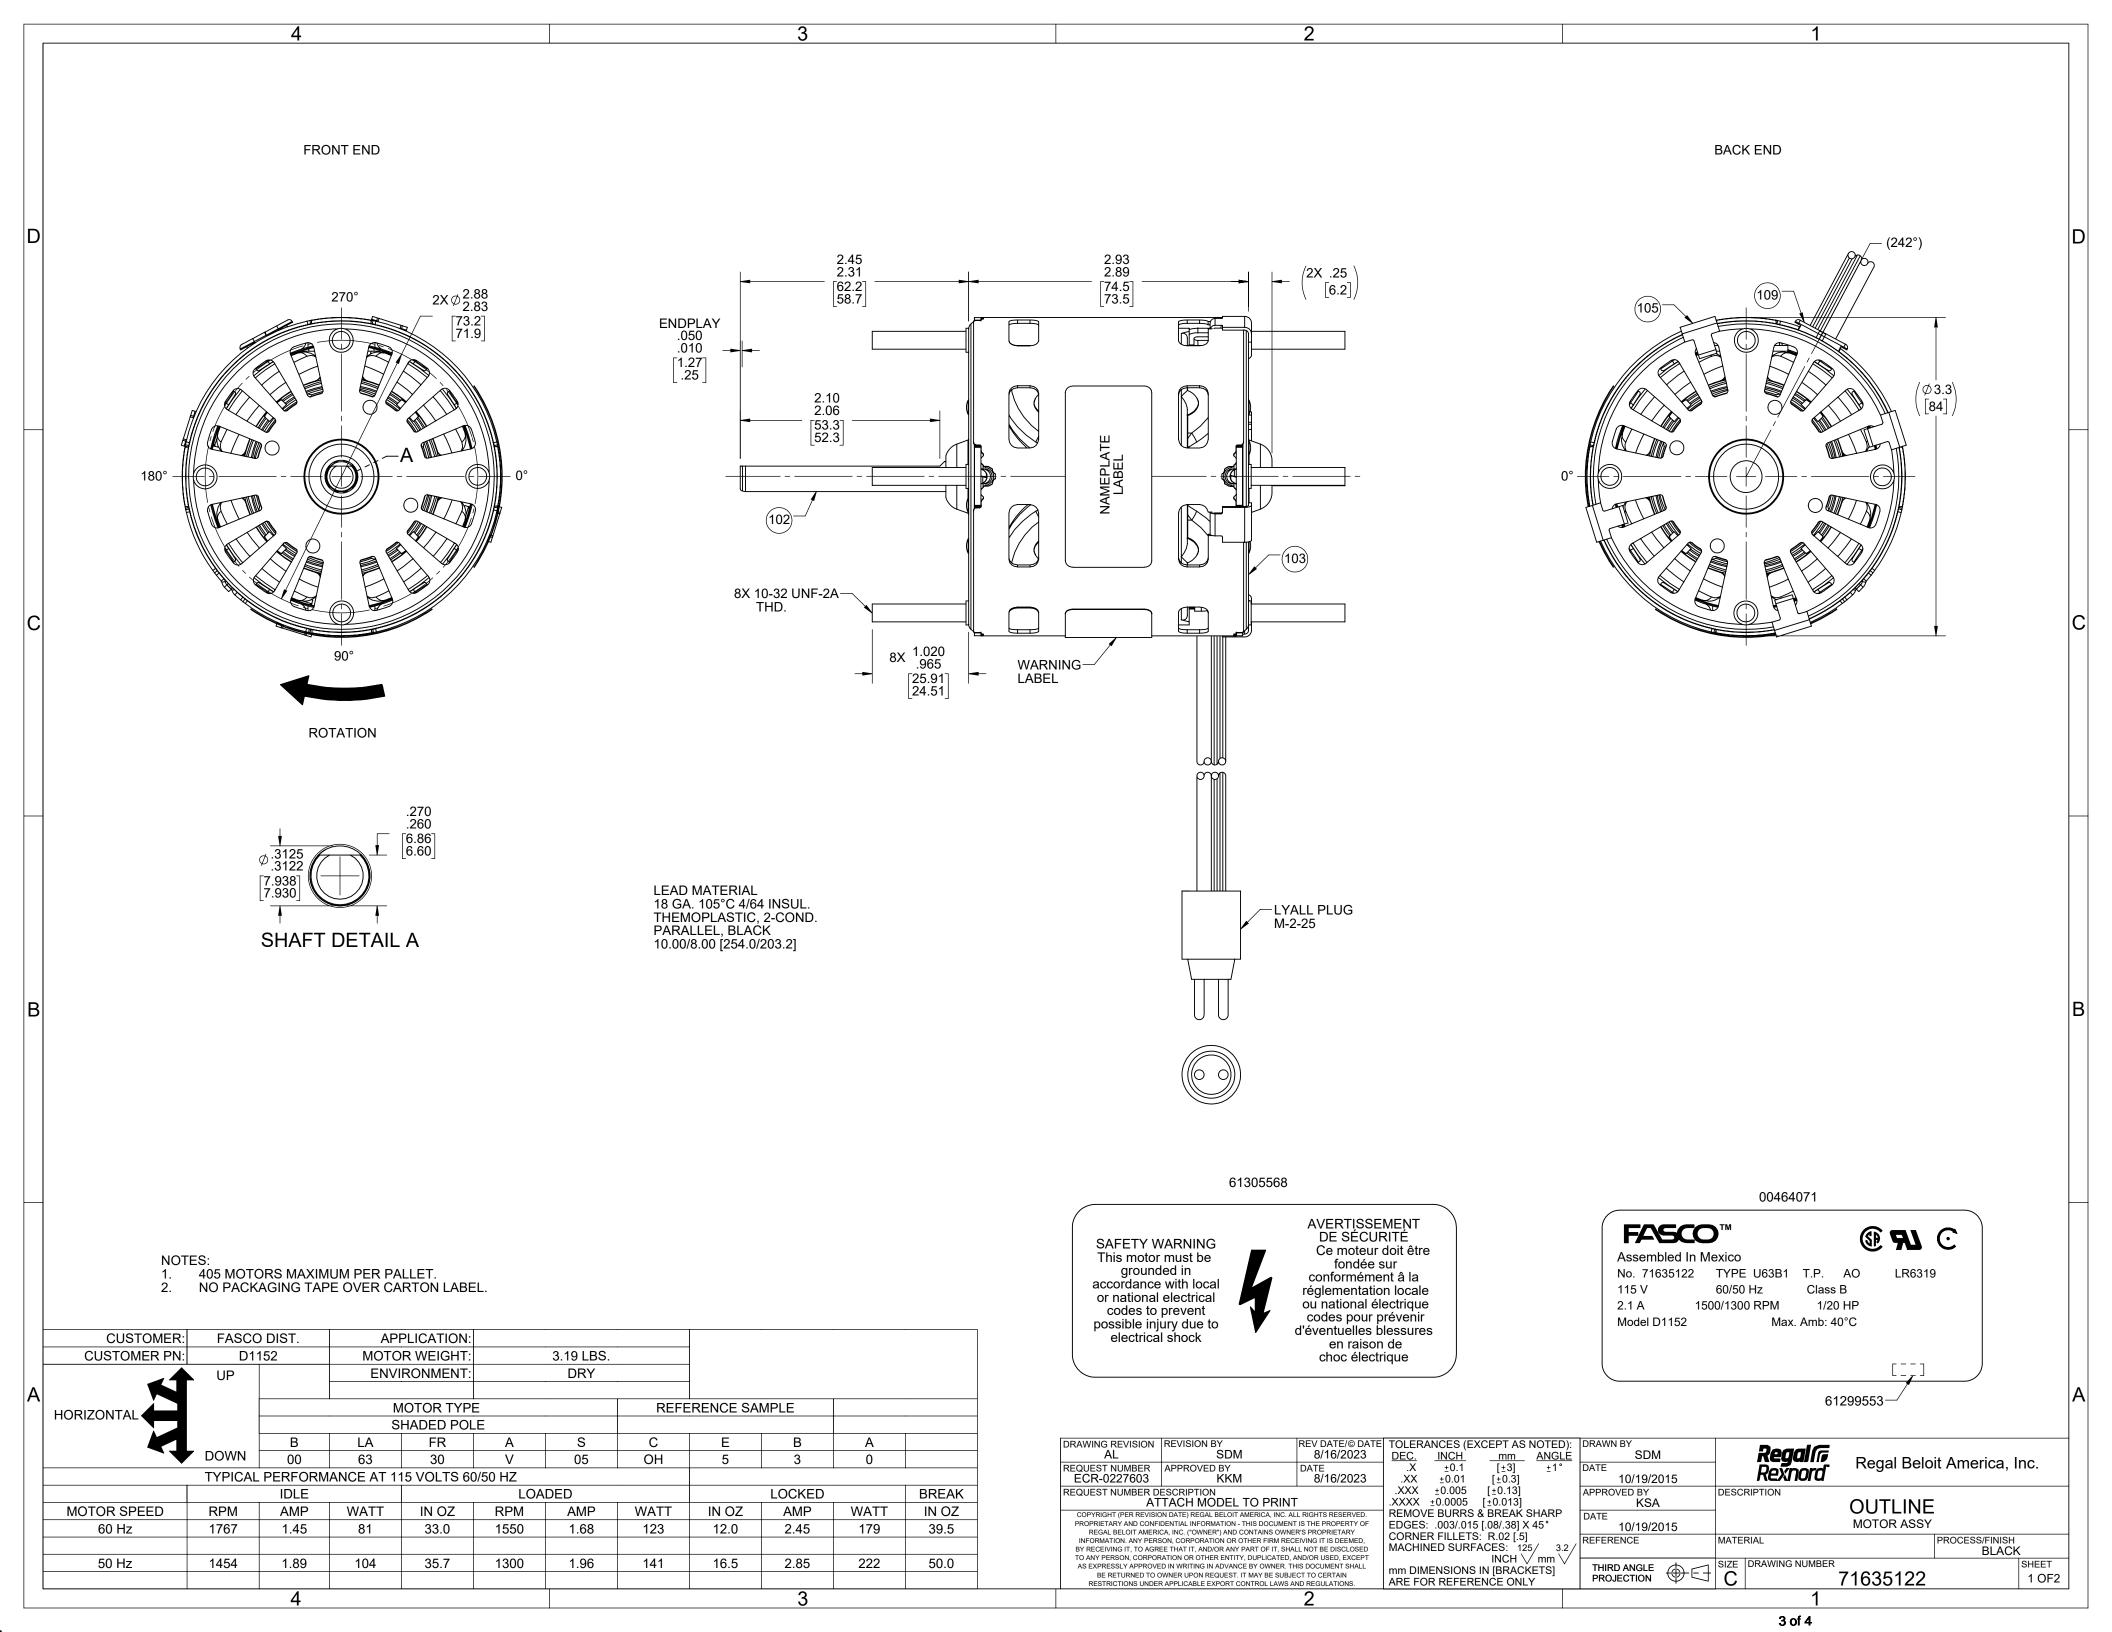

## **Technical Specifications**

| Electrical Type       | Shaded Pole    | Starting Method   | Across The Line     |
|-----------------------|----------------|-------------------|---------------------|
| Poles                 | 4              | Rotation          | Clockwise Shaft End |
| Mounting              | Extended Studs | Drive End Bearing | Sleeve              |
| Opp Drive End Bearing | Sleeve         | Frame Material    | Steel               |
| Shaft Type            | Flat           | Overall Length    | 5.63 in             |
| Frame Length          | 2.70 in        | Shaft Diameter    | 0.313 in            |
| Shaft Extension       | 2.35 in        |                   |                     |
| Connection Drawing    | NA             | Outline Drawing   | 71635122            |

This is an uncontrolled document once printed or downloaded and is subject to change without notice. Date Created:08/24/2023

|   |                       | 4                                                                                                                                                                                                                            | 3                           |                                                                                                                                                                                                                                                            |
|---|-----------------------|------------------------------------------------------------------------------------------------------------------------------------------------------------------------------------------------------------------------------|-----------------------------|------------------------------------------------------------------------------------------------------------------------------------------------------------------------------------------------------------------------------------------------------------|
|   | N<br>1<br>2<br>3<br>4 | MAXIMUM TORQUE REQUIRED TO TURN MOTOR SHAFT IS 3/8 INCH-OUN<br>MAKE-UP WASHERS ARE TO BE ADDED OR DELETED TO ACHIEVE REQU                                                                                                    | ICE.<br>JIRED ENDPLAY.      |                                                                                                                                                                                                                                                            |
| 1 | C                     |                                                                                                                                                                                                                              |                             |                                                                                                                                                                                                                                                            |
|   |                       |                                                                                                                                                                                                                              | FRONT END                   |                                                                                                                                                                                                                                                            |
|   |                       |                                                                                                                                                                                                                              | ((104)                      |                                                                                                                                                                                                                                                            |
| ( | C                     |                                                                                                                                                                                                                              |                             |                                                                                                                                                                                                                                                            |
|   |                       |                                                                                                                                                                                                                              |                             |                                                                                                                                                                                                                                                            |
|   |                       |                                                                                                                                                                                                                              | $\left(1\frac{1}{4}\right)$ |                                                                                                                                                                                                                                                            |
|   | 3                     |                                                                                                                                                                                                                              |                             |                                                                                                                                                                                                                                                            |
|   | _                     |                                                                                                                                                                                                                              |                             |                                                                                                                                                                                                                                                            |
|   |                       |                                                                                                                                                                                                                              |                             |                                                                                                                                                                                                                                                            |
|   |                       | PACKING SPECIFICATIONS                                                                                                                                                                                                       |                             |                                                                                                                                                                                                                                                            |
|   | 1.<br>2.<br><b>A</b>  | PACK 1 PER CARTON, 45 PER LAYER, 405 MAX. PER PALLET, PER 88834200<br>PLACE FOAM RING ON BACK END, FILLER TUBE OVER SHAFT EXTENSION,<br>PLACE MOTOR IN CARTON, CLOSE FLAPS AND TAPE. PLACE CARTON ON<br>SHAFT END OF CARTON. |                             |                                                                                                                                                                                                                                                            |
|   | 3.                    | PLACE (1) FLAT PAD ON PALLET, (1) BETWEEN EACH LAYER AND (1) ON<br>TOP. PLACE CARTONS ON PALLET WITH LABELED END OUT AND VISIBLE<br>FOR STORAGE. PLACE ALL INSPECTION STICKERS AND WRITING ON TOP<br>FLAT PAD.               |                             | DRAWING REVISION REVISION E<br>AL<br>REQUEST NUMBER<br>ECD 0227603                                                                                                                                                                                         |
|   | 4.                    | CARTON LABELS MUST ALL FACE ONE DIRECTION TOWARD THE OPEN EN<br>OF THEPALLET. SEE 88834408.                                                                                                                                  | D                           | ECR-0227603<br>REQUEST NUMBER DESCRIPTION<br>ATTACH MO<br>COPYRIGHT (PER REVISION DATE) REGAL<br>PROPRIETARY AND CONFIDENTIAL INFORM<br>REGAL BELOIT AMERICA, INC. "OWNEF<br>INFORMATION. ANY PERSON, CORPORATI<br>BY RECEIVING IT, TO AGREE THAT IT, AND/ |
|   |                       |                                                                                                                                                                                                                              |                             | BY RECEIVING IT, TO AGREE THAT IT, AND/<br>TO ANY PERSON, CORPORATION OR OTHEL<br>AS EXPRESSLY APPROVED IN WRITING IN<br>BE RETURNED TO OWNER UPON RE<br>RESTRICTIONS UNDER APPLICABLE EX                                                                  |
| L |                       | 4                                                                                                                                                                                                                            | 3                           |                                                                                                                                                                                                                                                            |

|                                                                                                                                                                                                                                                                                                                                                          |                                                                                          |                                                |                                       | С              |
|----------------------------------------------------------------------------------------------------------------------------------------------------------------------------------------------------------------------------------------------------------------------------------------------------------------------------------------------------------|------------------------------------------------------------------------------------------|------------------------------------------------|---------------------------------------|----------------|
|                                                                                                                                                                                                                                                                                                                                                          | ROTATIO                                                                                  | N                                              |                                       | В              |
| SDM 8/16/2023 DEC.   DVED BY DATE .X   KKM 8/16/2023 .XX   PTION .XXX .XXX   I MODEL TO PRINT .XXX                                                                                                                                                                                                                                                       | ±0.1 [±3] ±1° DATE   ±0.01 [±0.3] 10/19   ±0.005 [±0.13] APPROVED B   ±0.0005 [±0.013] K | DM<br>D/2015<br>Y<br>SA<br>DESCRIPTION         | Regal Beloit America, In              | A<br>nc.       |
| NFORMATION - THIS DOCUMENT IS THE PROPERTY OF<br>OWNER') AND CONTAINS OWNER'S PROPRIETARY<br>PORATION OR OTHER FIRM RECEIVING IT IS DEEMED,<br>I, AND/OR ANY PART OF IT, SHALL NOT BE DISCLOSED<br>ROTHER ENTITY, DUPLICATED, AND/OR USED, EXCEPT<br>ING IN ADVANCE BY OWNER. THIS DOCUMENT SHALL<br>DON PROJUSET IT MAY BE SUBJECT TO CEPTAIN<br>MM DIM |                                                                                          | D/2015<br>MATERIAL<br>LE DRAWING NUMBER<br>C 1 | MOTOR ASSY<br>PROCESS/FINISH<br>BLACK | SHEET<br>2 OF2 |
|                                                                                                                                                                                                                                                                                                                                                          |                                                                                          | 4 of 4                                         |                                       |                |

BACK END

/-LEADS OUT

D

2