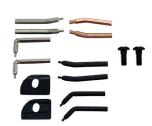

#### **GFK1 GREASE KIT**



- One Time Installation
- Provides Easy Access to Hard-To-Reach Lubrication Points
- Makes Preventative Maintenance (PM's) Routine
- Eliminates Need for Cover Removal and Equipment Disassembly
- Complete with 10' High Pressure Tubing and Required Fittings
- Tubing Rated -60°F to 200°F

## **TB123A SPANNER WRENCH**



- Wrench for Removing and Installing Washer Tub Retainer Nut
- Approximately 14" L x 2 1/2" W x 3/8" H

## 445 KD® INTERNAL SNAP RING PLIER



#### 446 KD® EXTERNAL SNAP RING PLIER



## 447 KD® REPLACEMENT TIPS FOR 445 & 446



## 145 KD® HOSE PINCH OFF PLIER



# 3793 2.5" OD HOSE PINCH-OFF PLIERS



- Extra Long Cushioned Hand Grips for Comfort and Control
- Patented Clamping Mechanism Locks Automatically. No Screws or Levers to Set or Adjust
- Black Oxide Coated to Resist Rust and Corrosion

#### 3975 KD® CORBIN HOSE CLAMP PLIERS



#### FBP100 FAN BLADE PULLER



- Sturdy, Heavy Duty Steel
- 5/8" Steel Center Shaft
- 4 Pull Fingers
- Alignment Tool Included
- Has Flats for Wrench
- Fine Thread Version Provides Additional Torque & Pulling Power