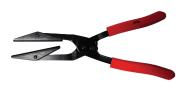

#### **GFK1 GREASE KIT**



- One Time Installation
- Provides Easy Access to Hard-To-Reach Lubrication Points
- Makes Preventative Maintenance (PM's) Routine
- Eliminates Need for Cover Removal and Equipment Disassembly
- Complete with 10' High Pressure Tubing and Required Fittings
- Tubing Rated -60°F to 200°F

## **TB123A SPANNER WRENCH**



- Wrench for Removing and Installing Washer Tub Retainer Nut
- Approximately 14" L x 2 1/2" W x 3/8" H

## 445 KD® INTERNAL SNAP RING PLIER



#### 446 KD® EXTERNAL SNAP RING PLIER



## 447 KD® REPLACEMENT TIPS FOR 445 & 446



## 145 KD® HOSE PINCH OFF PLIER



# 3793 2.5" OD HOSE PINCH-OFF PLIERS



- Extra Long Cushioned Hand Grips for Comfort and Control
- Patented Clamping Mechanism Locks Automatically. No Screws or Levers to Set or Adjust
- Black Oxide Coated to Resist Rust and Corrosion

#### 3975 KD® CORBIN HOSE CLAMP PLIERS



#### FBP100 FAN BLADE PULLER



- Sturdy, Heavy Duty Steel
- 5/8" Steel Center Shaft
- 4 Pull Fingers
- Alignment Tool Included
- Has Flats for Wrench
- Fine Thread Version Provides Additional Torque & Pulling Power