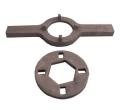

## **TB123A SPANNER WRENCH**

- Wrench for Removing and Installing Washer Tub Retainer Nut
- Approximately 14" L x 2 1/2" W x 3/8" H