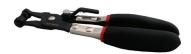

# 3793 2.5" OD HOSE PINCH-OFF PLIERS

- Extra Long Cushioned Hand Grips for Comfort and Control
- Patented Clamping Mechanism Locks Automatically. No Screws or Levers to Set or Adjust
- Black Oxide Coated to Resist Rust and Corrosion