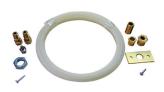

#### **GFK1 GREASE KIT**

- One Time Installation
- Provides Easy Access to Hard-To-Reach Lubrication Points
- Makes Preventative Maintenance (PM's) Routine
- Eliminates Need for Cover Removal and Equipment Disassembly
- Complete with 10' High Pressure Tubing and Required Fittings
- Tubing Rated -60°F to 200°F