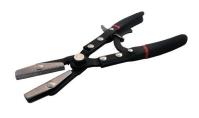

#### **GFK1 GREASE KIT**



- One Time Installation
- Provides Easy Access to Hard-To-Reach Lubrication Points
- Makes Preventative Maintenance (PM's) Routine
- Eliminates Need for Cover Removal and Equipment Disassembly
- Complete with 10' High Pressure Tubing and Required Fittings
- Tubing Rated -60°F to 200°F

## **TB123A SPANNER WRENCH**



- Wrench for Removing and Installing Washer Tub Retainer Nut
- Approximately 14" L x 2 1/2" W x 3/8" H

## 445 KD® INTERNAL SNAP RING PLIER



#### 446 KD® EXTERNAL SNAP RING PLIER



## 447 KD® REPLACEMENT TIPS FOR 445 & 446



## 145 KD® HOSE PINCH OFF PLIER



# 3793 2.5" OD HOSE PINCH-OFF PLIERS



- Extra Long Cushioned Hand Grips for Comfort and Control
- Patented Clamping Mechanism Locks Automatically. No Screws or Levers to Set or Adjust
- Black Oxide Coated to Resist Rust and Corrosion

#### 3975 KD® CORBIN HOSE CLAMP PLIERS



#### FBP100 FAN BLADE PULLER



- Sturdy, Heavy Duty Steel
- 5/8" Steel Center Shaft
- 4 Pull Fingers
- Alignment Tool Included
- Has Flats for Wrench
- Fine Thread Version Provides Additional Torque & Pulling Power