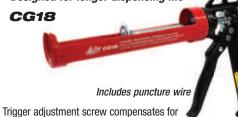

## Easy Dispensing **Caulking Gun** Designed for longer dispensing life

normal wear to assure full dispensing stroke and extend tool life. Rotating barrel for maneuverability and easy caulk placement.