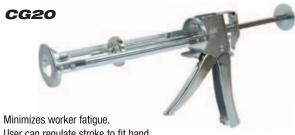

## **Professional Caulking Gun**

Square Piston Design

User can regulate stroke to fit hand. Handy puncture wire folds inside handle.