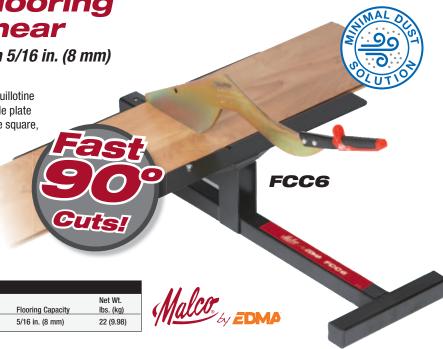

## Laminate Flooring **Guillotine Shear**

Quickly make square cuts in 5/16 in. (8 mm) laminate flooring.

Laminate flooring cut easier with Malco's Guillotine Shear for Laminate Flooring. The large stable plate with board-stop supports material to ensure square, straight cuts up to 8-1/4 in. (210 mm) long.

· No noisy operation

FCC6

Catalog

Number

FCC6

- · No sharpening required
- · Optimum leverage reduces fatigue

Description

Guillotine Shear - Laminate Flooring

Guillotine Shear - Laminate Flooring

- · Durable lightweight frame
- · Cuts cleanly without distortion

- · Handy puncture wire
- · Ladder size hang hook