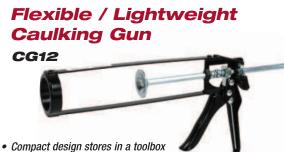

## Specifications

| Caulking Guns     |                                         |                       |                       |                    |                    |
|-------------------|-----------------------------------------|-----------------------|-----------------------|--------------------|--------------------|
| Catalog<br>Number | Description                             | Cartridge<br>Capacity | Cartridge<br>Diameter | Length<br>in. (mm) | Net Wt.<br>oz. (g) |
| CG10              | Utility Caulking Gun                    | 1/10 gallon           | 2 (51)                | 8-1/2 (216)        | 17 (482)           |
| CG12              | Flexible / Lightweight Caulking Gun     | 1/10 gallon           | 2 (51)                | 8-1/2 (216)        | 25 (709)           |
| CG18              | Versatile, Easy Dispensing Caulking Gun | 1/10 gallon           | 2 (51)                | 8-1/2 (216)        | 28 (794)           |
| CG20              | Utility Caulking Gun                    | 1/10 gallon           | 2 (51)                | 8-1/2 (216)        | 28 (794)           |