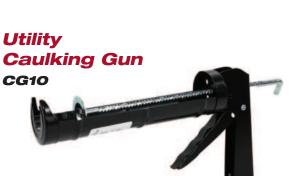

## Specifications

| Caulking Guns     |                                         |                       |                       |                    |                    |
|-------------------|-----------------------------------------|-----------------------|-----------------------|--------------------|--------------------|
| Catalog<br>Number | Description                             | Cartridge<br>Capacity | Cartridge<br>Diameter | Length<br>in. (mm) | Net Wt.<br>oz. (g) |
| CG10              | Utility Caulking Gun                    | 1/10 gallon           | 2 (51)                | 8-1/2 (216)        | 17 (482)           |
| CG12              | Flexible / Lightweight Caulking Gun     | 1/10 gallon           | 2 (51)                | 8-1/2 (216)        | 25 (709)           |
| CG18              | Versatile, Easy Dispensing Caulking Gun | 1/10 gallon           | 2 (51)                | 8-1/2 (216)        | 28 (794)           |
| CG20              | Utility Caulking Gun                    | 1/10 gallon           | 2 (51)                | 8-1/2 (216)        | 28 (794)           |