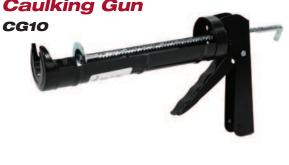

## Specifications

| Caulking Guns     |                                         |                       |                       |                    |                    |
|-------------------|-----------------------------------------|-----------------------|-----------------------|--------------------|--------------------|
| Catalog<br>Number | Description                             | Cartridge<br>Capacity | Cartridge<br>Diameter | Length<br>in. (mm) | Net Wt.<br>oz. (g) |
| CG10              | Utility Caulking Gun                    | 1/10 gallon           | 2 (51)                | 8-1/2 (216)        | 17 (482)           |
| CG12              | Flexible / Lightweight Caulking Gun     | 1/10 gallon           | 2 (51)                | 8-1/2 (216)        | 25 (709)           |
| CG18              | Versatile, Easy Dispensing Caulking Gun | 1/10 gallon           | 2 (51)                | 8-1/2 (216)        | 28 (794)           |
| CG20              | Utility Caulking Gun                    | 1/10 gallon           | 2 (51)                | 8-1/2 (216)        | 28 (794)           |