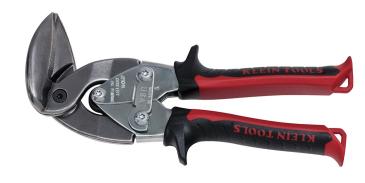

## Upright Left-Cutting Journeyman Snip

Klein Tools' Upright Snips cut straight, curves, and tight circles in 24 gauge cold rolled steel and 28 gauge stainless steel. This tool makes cutting easier in confined spaces (in ductwork, reaching through openings or against a wall). Soft touch aviation grips provide maximum control and comfort. The blades are made of long-lasting serrated forged steel for superior strength and durability. Tip-Ident® on the handles and color-coding allow for easy identification of the cutting pattern.

## **Specifications**

| Туре:           | Right Angle    | Cutting Pattern: | Left Curves/Tight Circles/Straight |
|-----------------|----------------|------------------|------------------------------------|
| Color Code:     | Red/Black      | Cutting Length:  | 1.25" (3.2 cm)                     |
| Overall Length: | 9.5" (24.1 cm) | Weight:          | 14.4 oz (408 g)                    |