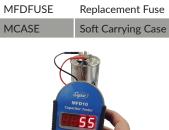

### MFD10 DIGITAL CAPACITOR TESTER

- New, Rugged Case
- Rubber Grips for Easy Handling
- Range 0.01 μF to 9999 μF
- Accuracy +/- 5%
- Auto-Ranging
- One Button Operation
- Magnetic Leads
- Includes Alligator Clips
- 12" Test Leads
- Sliding Door to Easily Store Test Leads & Clips
- Includes Soft Carrying Case
- Dimensions: 2 5/8" x 1 3/8" x 4 1/4"
- Operates on 3 AAA Batteries (not included)