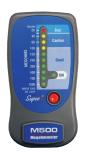

#### M500 INSULATION TESTER/ELECTRONIC MEGOHMMETER

- Measure Insulation Values up to 1000 Megohms @ 500VAC
- Range: 20 to 1000 Megohms

Soft Carrying Case Included

- Zone Scale to Indicate Insulation Condition Accessories
- Hand Held
- Test Leads Store in CaseOperates on 2 C Batteries (Not Included)
- Impact Resistant