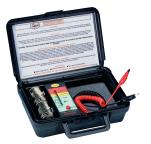

- Part No.DescriptionMCASESoft Carrying Case
- M501 INSULATION TESTER / ELECTRONIC MEGOHMMETER

• Enjoy the Same Great Features of the M500 in a Sturdy Service Case