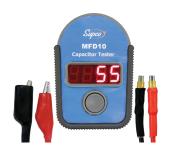

### MFD10 DIGITAL CAPACITOR TESTER

- New, Rugged Case
- Rubber Grips for Easy Handling
- Range 0.01 μF to 9999 μF
- Accuracy +/- 5%
- Auto-Ranging
- One Button Operation
- Magnetic Leads
- Includes Alligator Clips
- 12" Test Leads
- Sliding Door to Easily Store Test Leads & Clips
- Includes Soft Carrying Case
- Dimensions: 2 5/8" x 1 3/8" x 4 1/4"
- Operates on 3 AAA Batteries (not included)