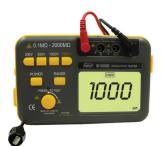

### M1000D DIGITAL MEGOHMMETER

The Versatile M1000D Provides the User Selectable Test Voltage Ranges of 250V/500V/1000V to Test Insulation Resistance and Can Also be Used to Measure AC Voltage up to 750AC.

- User Selectable Resistance and Voltage Ranges
- Large Backlit LCD (3.25" x 2.00")
- Data Hold Button
- Auto Power Off After 15 Minutes
- Low Battery Indicator
- 1 Year Warranty

Description