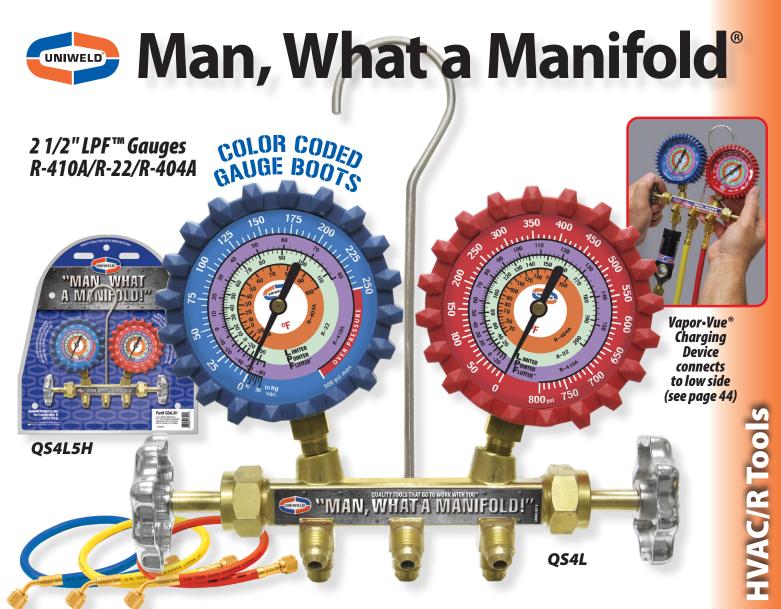

The patented Uniweld forged brass body is manufactured with reseatable Teflon® valve stem packing for durability and leakproof reliability. This user-friendly, accurate, manifold features: • Limited Pointer Flutter™, easy-to-read 2 ½" gauges with color coded refrigerant scales and color coded gauge boots • Metal [not plastic] hand wheels • Extended valve stems for ample knuckle clearance • Quick action valve assembly for ½ turn fully open or fully closed • Convenient 45° front hose holders • High Pressure Soft Magic® Barrier Hoses (*available with optional EZ-Turn anti-blowback fittings*). Man, What a Manifold!

| Part#         | UPC#  | Description K-410A/K-22/K-404A-PSI/~F                           |                                            |
|---------------|-------|-----------------------------------------------------------------|--------------------------------------------|
| QS4L          | 47500 | 2-Valve Brass Manifold [No Hoses]                               |                                            |
| QS4L3H        | 47501 | 2-Valve Brass Manifold with 3ft. Hose Set                       |                                            |
| QS4L5H        | 47502 | 2-Valve Brass Manifold with 5ft. Hose Set                       |                                            |
| QS4L6H        | 47503 | 2-Valve Brass Manifold with 6ft. Hose Set                       |                                            |
| QS4L3HBV      | 47416 | 2-Valve Brass Manifold with 3ft. Ball Valve Hose Set            |                                            |
| QS4L5HBV      | 47417 | 2-Valve Brass Manifold with 5ft. Ball Valve Hose Set            |                                            |
| QS4L6HBV      | 47418 | 2-Valve Brass Manifold with 6ft. Ball Valve Hose Set            |                                            |
| QS4L3HEZ      | 47411 | 2-Valve Brass Manifold with 3ft. EZ-Turn Anti-Blowback Hose Set | R-410A/R-22/R-404A                         |
| QS4L5HEZ      | 47412 | 2-Valve Brass Manifold with 5ft. EZ-Turn Anti-Blowback Hose Set | Replacement Gauges<br>G529LD Red, Pressure |
| QS4L6HEZ      | 47413 | 2-Valve Brass Manifold with 6ft. EZ-Turn Anti-Blowback Hose Set | G530LD Blue, Compound                      |
| Oth an musses |       | nn avature scalas are available un an vervest                   | -                                          |