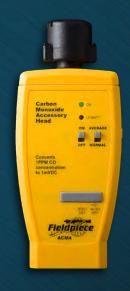

## Carbon Monoxide Accessory Head ACM4

- Fast enough to locate CO source in walk-around testing
- Three-pin electrochemical sensor for better performance
- Range 0-1000 ppm (2000 ppm with 5 minute max exposure time)
- Accuracy: 0-35 ppm ±5% reading, ±2 ppm after zeroing
- Field replaceable sensor