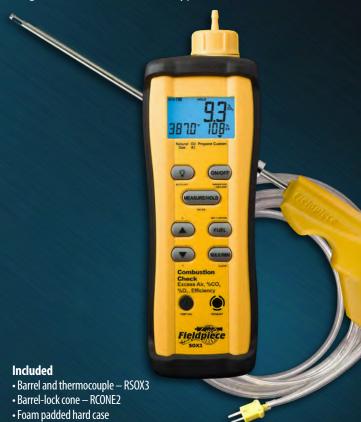

# Combustion Check with Automatic Pump SOX3

#### **Fast and Easy Furnace Tuning**

The SOX3 is an affordable alternative to full-function combustion analyzers. It provides the essential readings needed to tune combustion equipment like measuring flue temp and %O2, and calculating %CO2, %Excess Air, and combustion efficiency.

- Calculates %CO2, %EA, and combustion efficiency
- Hands-free testing
  - Automatic pump
  - Magnetic hanger
- Threaded barrel-lock cone
- Programmable for custom fuel types