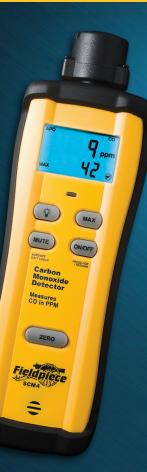

### Carbon Monoxide Detector

SCM4

#### **Finds CO Sources Fast**

The SCM4 has a very fast reaction time. This rugged instrument can help you hunt down sources of the potentially life-threatening poisonous gas.

- Fast enough for walk around testing
- Calibrates to ambient quickly with ZERO button
- Audio and visual alerts
- Magnetic hanger
- Bright, blue backlight on dual display
- Field replaceable sensor