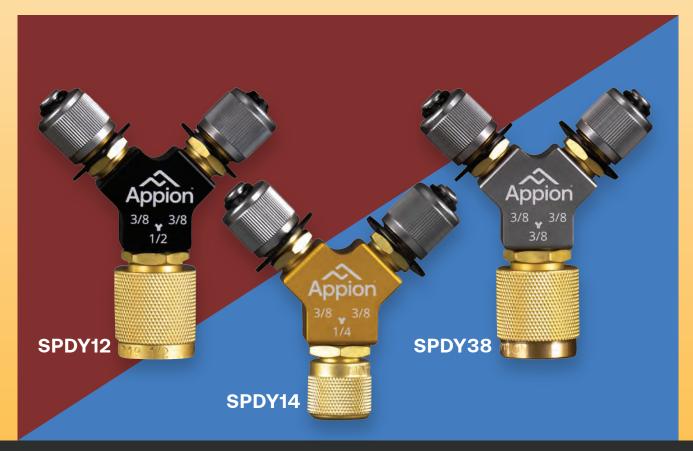

## Faster Evacuation and Recovery with ANY machine

The Appion MegaFlow Speed-Y comes in 3 different sizes, each featuring 2 male 3/8in Flare fittings for service hoses. Available in 1/4in(SPDY14), 3/8in(SPDY38), and 1/2in(SPDY12) female flare sizes, the Speed-Ys can fit many applications. Built with Premium Aircraft Grade Aluminum Bodies and Caps, each Speed-Y has a plug to keep out contaminants and moisture.